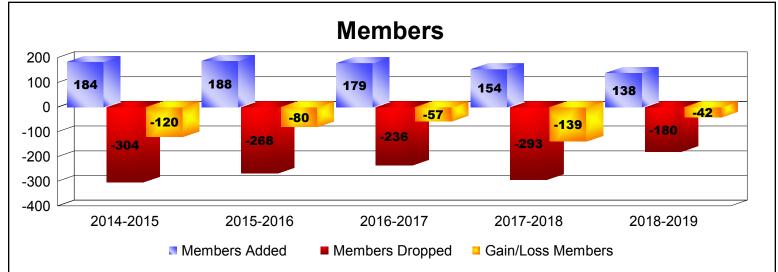

District 17 N As of June 2019 Cumulative

| Year      | New<br>Clubs | Dropped<br>Clubs | Gain/<br>Loss<br>Clubs | New<br>Members | Charter<br>Members | Reinstate<br>Members | Transfer<br>Members | Total<br>Member<br>Added | Total<br>Members<br>Dropped | Gain/<br>Loss<br>Members |
|-----------|--------------|------------------|------------------------|----------------|--------------------|----------------------|---------------------|--------------------------|-----------------------------|--------------------------|
| 2014-2015 | 0            | -4               | -4                     | 163            | 1                  | 4                    | 16                  | 184                      | -304                        | -120                     |
| 2015-2016 | 1            | -2               | -1                     | 136            | 23                 | 17                   | 12                  | 188                      | -268                        | -80                      |
| 2016-2017 | 0            | -1               | -1                     | 155            | 0                  | 14                   | 10                  | 179                      | -236                        | -57                      |
| 2017-2018 | 0            | -5               | -5                     | 143            | 0                  | 5                    | 6                   | 154                      | -293                        | -139                     |
| 2018-2019 | 0            | -1               | -1                     | 121            | 2                  | 9                    | 6                   | 138                      | -180                        | -42                      |
| Average   | 0            | -3               | -2                     | 144            | 5                  | 10                   | 10                  | 169                      | -256                        | -88                      |