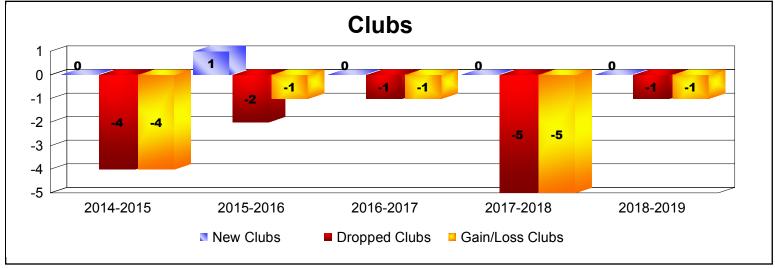

District 17 N As of June 2019 Cumulative

| Year      | New<br>Clubs | Dropped<br>Clubs | Gain/<br>Loss<br>Clubs | New<br>Members | Charter<br>Members | Reinstate<br>Members | Transfer<br>Members | Total<br>Member<br>Added | Total<br>Members<br>Dropped | Gain/<br>Loss<br>Members |
|-----------|--------------|------------------|------------------------|----------------|--------------------|----------------------|---------------------|--------------------------|-----------------------------|--------------------------|
| 2014-2015 | 0            | -4               | -4                     | 163            | 1                  | 4                    | 16                  | 184                      | -304                        | -120                     |
| 2015-2016 | 1            | -2               | -1                     | 136            | 23                 | 17                   | 12                  | 188                      | -268                        | -80                      |
| 2016-2017 | 0            | -1               | -1                     | 155            | 0                  | 14                   | 10                  | 179                      | -236                        | -57                      |
| 2017-2018 | 0            | -5               | -5                     | 143            | 0                  | 5                    | 6                   | 154                      | -293                        | -139                     |
| 2018-2019 | 0            | -1               | -1                     | 121            | 2                  | 9                    | 6                   | 138                      | -180                        | -42                      |
| Average   | 0            | -3               | -2                     | 144            | 5                  | 10                   | 10                  | 169                      | -256                        | -88                      |